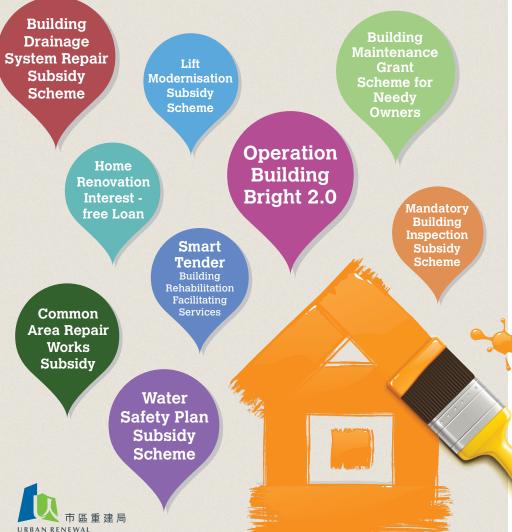

## **Summary for Integrated Building Rehabilitation Assistance Scheme**

(Information for reference only, subject to the latest information in Application Notes)

|                                   | Applicable to Owners' Corporation / Owners' Organisation / all owners                                                                                                                                                                                                                                                                                                                                                  |                                                                                                                                                                                                                                                                                                                                                                                                                                                                                                                                                                                                                       |                                                                                                                                                                                                                                                                                                                                                                                                                                 |                                                                                                                                                                                                                                                                                                                                                                                                                                                                                                                                                                                                                                                                                                                             |                                                                                                                                                                                                                                                                                                                                                                                                                                                                                                                                                                                                                                                                                                   | Applicable to Individual Owner                                                                                                                                                                                                                                                                                                                                                                                                                                                                                     |                                                                                                                                                                                                                                                                                                                                                                                                                      |                                                                                                                                                                                                                                                                                            |                                                                                                                                                                                     |                                                                                                                                                                                                                                                                       |
|-----------------------------------|------------------------------------------------------------------------------------------------------------------------------------------------------------------------------------------------------------------------------------------------------------------------------------------------------------------------------------------------------------------------------------------------------------------------|-----------------------------------------------------------------------------------------------------------------------------------------------------------------------------------------------------------------------------------------------------------------------------------------------------------------------------------------------------------------------------------------------------------------------------------------------------------------------------------------------------------------------------------------------------------------------------------------------------------------------|---------------------------------------------------------------------------------------------------------------------------------------------------------------------------------------------------------------------------------------------------------------------------------------------------------------------------------------------------------------------------------------------------------------------------------|-----------------------------------------------------------------------------------------------------------------------------------------------------------------------------------------------------------------------------------------------------------------------------------------------------------------------------------------------------------------------------------------------------------------------------------------------------------------------------------------------------------------------------------------------------------------------------------------------------------------------------------------------------------------------------------------------------------------------------|---------------------------------------------------------------------------------------------------------------------------------------------------------------------------------------------------------------------------------------------------------------------------------------------------------------------------------------------------------------------------------------------------------------------------------------------------------------------------------------------------------------------------------------------------------------------------------------------------------------------------------------------------------------------------------------------------|--------------------------------------------------------------------------------------------------------------------------------------------------------------------------------------------------------------------------------------------------------------------------------------------------------------------------------------------------------------------------------------------------------------------------------------------------------------------------------------------------------------------|----------------------------------------------------------------------------------------------------------------------------------------------------------------------------------------------------------------------------------------------------------------------------------------------------------------------------------------------------------------------------------------------------------------------|--------------------------------------------------------------------------------------------------------------------------------------------------------------------------------------------------------------------------------------------------------------------------------------------|-------------------------------------------------------------------------------------------------------------------------------------------------------------------------------------|-----------------------------------------------------------------------------------------------------------------------------------------------------------------------------------------------------------------------------------------------------------------------|
|                                   | Mandatory Building<br>Inspection Subsidy<br>Scheme                                                                                                                                                                                                                                                                                                                                                                     | Common Area Repair<br>Works Subsidy                                                                                                                                                                                                                                                                                                                                                                                                                                                                                                                                                                                   | "Smart Tender"<br>Building Rehabilitation<br>Facilitating Services                                                                                                                                                                                                                                                                                                                                                              | Building Drainage<br>System Repair<br>Subsidy Scheme**                                                                                                                                                                                                                                                                                                                                                                                                                                                                                                                                                                                                                                                                      | Water Safety Plan<br>Subsidy Scheme                                                                                                                                                                                                                                                                                                                                                                                                                                                                                                                                                                                                                                                               | Operation Building<br>Bright 2.0                                                                                                                                                                                                                                                                                                                                                                                                                                                                                   | Lift Modernisation<br>Subsidy Scheme                                                                                                                                                                                                                                                                                                                                                                                 | Building Maintenance<br>Grant Scheme for<br>Needy Owners                                                                                                                                                                                                                                   | Home Renovation<br>Interest - free Loan                                                                                                                                             | Applications transferred<br>to Buildings Department                                                                                                                                                                                                                   |
|                                   |                                                                                                                                                                                                                                                                                                                                                                                                                        |                                                                                                                                                                                                                                                                                                                                                                                                                                                                                                                                                                                                                       |                                                                                                                                                                                                                                                                                                                                                                                                                                 |                                                                                                                                                                                                                                                                                                                                                                                                                                                                                                                                                                                                                                                                                                                             |                                                                                                                                                                                                                                                                                                                                                                                                                                                                                                                                                                                                                                                                                                   |                                                                                                                                                                                                                                                                                                                                                                                                                                                                                                                    |                                                                                                                                                                                                                                                                                                                                                                                                                      |                                                                                                                                                                                                                                                                                            |                                                                                                                                                                                     | Building Safety Loan<br>Scheme                                                                                                                                                                                                                                        |
| Building<br>Eligibility           | <ul> <li>Private residential or composite<br/>(commercial &amp; residential)<br/>buildings aged 30 years or<br/>above (excluding residential<br/>buildings of 3 storeys or below)</li> <li>Fulfil the requirement of<br/>Rateable Value Limit for the<br/>domestic units</li> <li>Statutory Notice on Mandatory<br/>Building Inspection Scheme<br/>issued by the Buildings<br/>Department has been received</li> </ul> | <ul> <li>Private residential or composite<br/>(commercial &amp; residential)<br/>buildings aged 30 years or<br/>above (excluding buildings of 3<br/>storeys or below)</li> <li>Fulfil the requirement of<br/>Rateable Value Limit for the<br/>domestic units</li> </ul>                                                                                                                                                                                                                                                                                                                                               | <ul> <li>Private residential or composite<br/>(commercial &amp; residential)<br/>buildings (excluding buildings of<br/>3 storeys or below)</li> </ul>                                                                                                                                                                                                                                                                           | <ul> <li>Private residential or composite<br/>(residential and commercial)<br/>buildings aged 40 years or<br/>above</li> <li>The average annual rateable<br/>value of the residential units of<br/>the building falls within the<br/>specified range</li> </ul>                                                                                                                                                                                                                                                                                                                                                                                                                                                             | <ul> <li>Private residential or composite<br/>(commercial &amp; residential)<br/>buildings (excluding buildings<br/>of 3 storeys or below)</li> <li>Fulfil the requirement of<br/>Rateable Value Limit for the<br/>domestic units</li> </ul>                                                                                                                                                                                                                                                                                                                                                                                                                                                      | • Buildings that have<br>already received an<br>"Approval-in-Principle<br>Letter" under the OBB 2.0                                                                                                                                                                                                                                                                                                                                                                                                                | • Buildings that have<br>already received an<br>"Approval-in-Principle<br>Letter" under the LIMSS                                                                                                                                                                                                                                                                                                                    | • Residential units of private<br>residential or composite<br>(commercial & residential)<br>buildings                                                                                                                                                                                      | • Private residential<br>buildings aged 30 years<br>or above (excluding<br>buildings of 3 storeys or<br>below)                                                                      | <ul> <li>Private residential /<br/>commercial / composite<br/>(commercial &amp;<br/>residential) / industrial<br/>buildings</li> </ul>                                                                                                                                |
| Application<br>Requirement        | <ul> <li>Resolution of applying for the scheme has been passed at a general owners meeting</li> <li>Application should be submitted before tendering for the appointment of registered inspectors</li> </ul>                                                                                                                                                                                                           | <ul> <li>Resolution of applying for the scheme and "Smart Tender"</li> <li>*have been passed at an owners' general meeting</li> <li>Application should be submitted before tendering for the consultant</li> </ul>                                                                                                                                                                                                                                                                                                                                                                                                    | <ul> <li>Resolution of applying for<br/>"Smart Tender" have been<br/>passed at a general meeting*</li> <li>Application should be submitted<br/>before the appointment of<br/>consultant</li> <li>Settlement of the service<br/>charge*</li> </ul>                                                                                                                                                                               | <ul> <li>The resolution of participating<br/>in this Scheme has been passed<br/>in an owners' meeting</li> <li>The Buildings Department has<br/>not issued a letter to certify the<br/>receipt of a completion<br/>certificate of the works</li> </ul>                                                                                                                                                                                                                                                                                                                                                                                                                                                                      | <ul> <li>Resolution of applying for the scheme has been passed at a general owners meeting</li> <li>Application should be submitted before the appointment of qualified person for formulation of the scheme</li> </ul>                                                                                                                                                                                                                                                                                                                                                                                                                                                                           | Owner-occupiers of residential<br>units in the buildings concerned                                                                                                                                                                                                                                                                                                                                                                                                                                                 | • Owner-occupiers aged 60 or above of residential units                                                                                                                                                                                                                                                                                                                                                              | <ul> <li>Owner-occupiers aged 60 or<br/>above<sup>®</sup> / Recipients of<br/>Comprehensive Social Security<br/>Assistance / Recipients of<br/>Disability Allowance<sup>®</sup></li> <li>Applicant and his/her spouse<br/>(if married) are residing in the<br/>applied property</li> </ul> | <ul> <li>Only property in Hong<br/>Kong</li> <li>Domestic unit fulfils the<br/>requirement of Rateable<br/>Value Limit and solely<br/>or jointly owned by<br/>individual</li> </ul> | • Owner                                                                                                                                                                                                                                                               |
| Subsidy /<br>Loan /<br>Assistance | <ul> <li>\$25,000-\$100,000 subsidy on<br/>the first prescribed inspection<br/>(subject to the total number of<br/>units)</li> </ul>                                                                                                                                                                                                                                                                                   | <ul> <li>General repair works subsidy         Maximum subsidy at 20% of             approved works cost or \$3,000             per unit, whichever is the lower,             capped at \$1.2M per Applicant         Green Item subsidy         Maximum subsidy at 20% of             approved works cost or \$1,500             per unit, whichever is the lower,             capped at \$600,000 per             Applicant     </li> <li>Note: Smaller buildings with less than             S0 units will enjoy higher             subsidy, please refer to the             Application Notes for details</li> </ul> | <ul> <li>A professional consultant to<br/>provide independent cost<br/>estimate and technical advices<br/>on building rehabilitation<br/>works</li> <li>An electronic tendering<br/>platform to facilitate<br/>procurement of consultant and<br/>registered contractor; an<br/>independent professional to<br/>oversee tender opening<br/>process</li> <li>A DIY tool-kit to guide building<br/>rehabilitation works</li> </ul> | <ul> <li>This Scheme is applicable to:<br/>The repair and rectification<br/>works of the common drainage<br/>systems of buildings, or the<br/>improvement works for the<br/>common drainage systems of<br/>buildings conducted according<br/>to the practice notes issued by<br/>the Buildings Department<br/>between April to May 2021. All<br/>works must meet the<br/>requirements in relevant<br/>ordinances and be conducted by<br/>qualified registered contractors.</li> <li>The subsidy can be up to 80%<br/>of the cost of the relevant works<br/>or be set depending on the<br/>number of residential units in the<br/>building, subject to a cap of<br/>\$120,000-\$1,000,000<br/>(whichever is less)</li> </ul> | <ul> <li>Subject to a cap of \$10,000<br/>subsidy per building for<br/>formulation of the water safety<br/>plan for buildings (WSPB)</li> <li>Subject to a cap of \$32,500<br/>(first 2 years) and \$10,000 (the<br/>following 2 years) subsidy per<br/>building for regular<br/>maintenance and specific<br/>checkings under WSPB</li> <li>Subject to a cap of \$5,000 (first<br/>2 years) and \$2,500 (the<br/>following 2 years) subsidy per<br/>building for audits of the<br/>implementation of WSPB</li> <li>An additional subsidy capped<br/>at \$250,000 per building for<br/>carrying out rectification works<br/>and / or water quality tests for<br/>implementation of WSPB</li> </ul> | <ul> <li>Subsidy for the common areas of buildings:</li> <li>General owner-occupiers can be subsidised with 80% of the relevant cost, subject to a cap of \$40,000 per unit</li> <li>Elderly owner-occupiers aged 60 or above can be subsidised with 100% of the relevant cost, subject to a cap of HK\$50,000 per unit</li> <li>Subsidy for private projecting structures of buildings:</li> <li>Owner-occupiers can be subsidised with 50% of the relevant cost, subject to a cap of \$6,000 per unit</li> </ul> | • Subsidy for elderly<br>owner-occupiers<br>Elderly owner-occupiers<br>aged 60 or above can be<br>subsidised with 100% of<br>their contributions to the<br>works for compliance with<br>the LIMSS and the<br>consultancy fees incurred by<br>owners' organisations of the<br>buildings concerned for<br>appointing their own<br>consultants (if applicable),<br>subject to a cap of \$50,000<br>per residential unit | • Maximum grant of <b>\$80,000</b><br>per owner per unit                                                                                                                                                                                                                                   | <ul> <li>Interest-free loan up to \$50,000 per domestic unit</li> <li>Repayment up to 36 months</li> </ul>                                                                          | <ul> <li>Low interest loan up to<br/>\$1M per unit</li> <li>Repayment up to 36<br/>months</li> <li>Relief Measures:</li> <li>Eligible applicants may<br/>opt for interest-free<br/>loans and the<br/>repayment period may<br/>be extended to 72<br/>months</li> </ul> |
|                                   | • Owners' Corporation Formation Subsidy<br>Subsidy at <b>\$3,000</b> if the issue date of the Certificate of Registration of Owners' Corporation falls<br>within 12 months before the submission date of the application form                                                                                                                                                                                          |                                                                                                                                                                                                                                                                                                                                                                                                                                                                                                                                                                                                                       |                                                                                                                                                                                                                                                                                                                                                                                                                                 |                                                                                                                                                                                                                                                                                                                                                                                                                                                                                                                                                                                                                                                                                                                             |                                                                                                                                                                                                                                                                                                                                                                                                                                                                                                                                                                                                                                                                                                   |                                                                                                                                                                                                                                                                                                                                                                                                                                                                                                                    |                                                                                                                                                                                                                                                                                                                                                                                                                      |                                                                                                                                                                                                                                                                                            |                                                                                                                                                                                     |                                                                                                                                                                                                                                                                       |