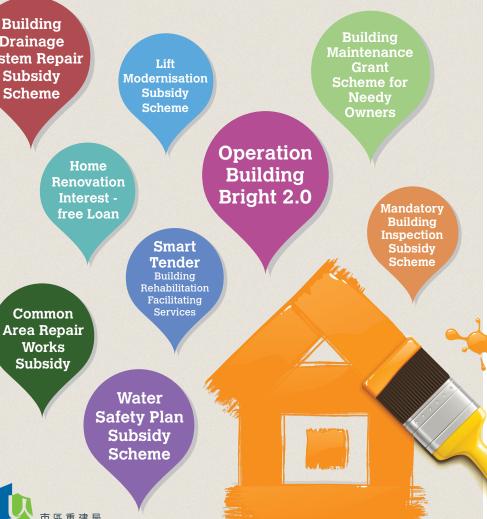

## **Summary for Integrated Building Rehabilitation Assistance Scheme**

(Information for reference only, subject to the latest information in Application Notes)

|                                   | Applicable to Owners' Corporation / Owners' Organisation / all owners                                                                                                                                                                                                                                                                                                                                                  |                                                                                                                                                                                                                                                                                                                                                                                                                                                                                                                                                                                                                       |                                                                                                                                                                                                                                                                                                                                                                                                                                 |                                                                                                                                                                                                                                                                                                                                                                                                                                                                                                                                                                                                                                                                                                                             |                                                                                                                                                                                                                                                                                                                                                                                                                                                                                                                                                                                                                                                                                                   | Applicable to Individual Owner                                                                                                                                                                                                                                                                                                                                                                                                                                                                                     |                                                                                                                                                                                                                                                                                                                                                                                                                      |                                                                                                                                                                                                                                                                                            |                                                                                                                                                                                     |                                                                                                                                                                                                                                                                       |
|-----------------------------------|------------------------------------------------------------------------------------------------------------------------------------------------------------------------------------------------------------------------------------------------------------------------------------------------------------------------------------------------------------------------------------------------------------------------|-----------------------------------------------------------------------------------------------------------------------------------------------------------------------------------------------------------------------------------------------------------------------------------------------------------------------------------------------------------------------------------------------------------------------------------------------------------------------------------------------------------------------------------------------------------------------------------------------------------------------|---------------------------------------------------------------------------------------------------------------------------------------------------------------------------------------------------------------------------------------------------------------------------------------------------------------------------------------------------------------------------------------------------------------------------------|-----------------------------------------------------------------------------------------------------------------------------------------------------------------------------------------------------------------------------------------------------------------------------------------------------------------------------------------------------------------------------------------------------------------------------------------------------------------------------------------------------------------------------------------------------------------------------------------------------------------------------------------------------------------------------------------------------------------------------|---------------------------------------------------------------------------------------------------------------------------------------------------------------------------------------------------------------------------------------------------------------------------------------------------------------------------------------------------------------------------------------------------------------------------------------------------------------------------------------------------------------------------------------------------------------------------------------------------------------------------------------------------------------------------------------------------|--------------------------------------------------------------------------------------------------------------------------------------------------------------------------------------------------------------------------------------------------------------------------------------------------------------------------------------------------------------------------------------------------------------------------------------------------------------------------------------------------------------------|----------------------------------------------------------------------------------------------------------------------------------------------------------------------------------------------------------------------------------------------------------------------------------------------------------------------------------------------------------------------------------------------------------------------|--------------------------------------------------------------------------------------------------------------------------------------------------------------------------------------------------------------------------------------------------------------------------------------------|-------------------------------------------------------------------------------------------------------------------------------------------------------------------------------------|-----------------------------------------------------------------------------------------------------------------------------------------------------------------------------------------------------------------------------------------------------------------------|
|                                   | Mandatory Building<br>Inspection Subsidy<br>Scheme                                                                                                                                                                                                                                                                                                                                                                     | Common Area Repair<br>Works Subsidy                                                                                                                                                                                                                                                                                                                                                                                                                                                                                                                                                                                   | "Smart Tender"<br>Building Rehabilitation<br>Facilitating Services                                                                                                                                                                                                                                                                                                                                                              | Building Drainage<br>System Repair<br>Subsidy Scheme**                                                                                                                                                                                                                                                                                                                                                                                                                                                                                                                                                                                                                                                                      | Water Safety Plan<br>Subsidy Scheme                                                                                                                                                                                                                                                                                                                                                                                                                                                                                                                                                                                                                                                               | Operation Building<br>Bright 2.0                                                                                                                                                                                                                                                                                                                                                                                                                                                                                   | Lift Modernisation<br>Subsidy Scheme                                                                                                                                                                                                                                                                                                                                                                                 | Building Maintenance<br>Grant Scheme for<br>Needy Owners                                                                                                                                                                                                                                   | Home Renovation<br>Interest - free Loan                                                                                                                                             | Applications transferred<br>to Buildings Department                                                                                                                                                                                                                   |
|                                   |                                                                                                                                                                                                                                                                                                                                                                                                                        |                                                                                                                                                                                                                                                                                                                                                                                                                                                                                                                                                                                                                       |                                                                                                                                                                                                                                                                                                                                                                                                                                 |                                                                                                                                                                                                                                                                                                                                                                                                                                                                                                                                                                                                                                                                                                                             |                                                                                                                                                                                                                                                                                                                                                                                                                                                                                                                                                                                                                                                                                                   |                                                                                                                                                                                                                                                                                                                                                                                                                                                                                                                    |                                                                                                                                                                                                                                                                                                                                                                                                                      |                                                                                                                                                                                                                                                                                            |                                                                                                                                                                                     | Building Safety Loan<br>Scheme                                                                                                                                                                                                                                        |
| Building<br>Eligibility           | <ul> <li>Private residential or composite<br/>(commercial &amp; residential)<br/>buildings aged 30 years or<br/>above (excluding residential<br/>buildings of 3 storeys or below)</li> <li>Fulfil the requirement of<br/>Rateable Value Limit for the<br/>domestic units</li> <li>Statutory Notice on Mandatory<br/>Building Inspection Scheme<br/>issued by the Buildings<br/>Department has been received</li> </ul> | <ul> <li>Private residential or composite<br/>(commercial &amp; residential)<br/>buildings aged 30 years or<br/>above (excluding buildings of 3<br/>storeys or below)</li> <li>Fulfil the requirement of<br/>Rateable Value Limit for the<br/>domestic units</li> </ul>                                                                                                                                                                                                                                                                                                                                               | <ul> <li>Private residential or composite<br/>(commercial &amp; residential)<br/>buildings (excluding buildings of<br/>3 storeys or below)</li> </ul>                                                                                                                                                                                                                                                                           | <ul> <li>Private residential or composite<br/>(residential and commercial)<br/>buildings aged 40 years or<br/>above</li> <li>The average annual rateable<br/>value of the residential units of<br/>the building falls within the<br/>specified range</li> </ul>                                                                                                                                                                                                                                                                                                                                                                                                                                                             | <ul> <li>Private residential or composite<br/>(commercial &amp; residential)<br/>buildings (excluding buildings<br/>of 3 storeys or below)</li> <li>Fulfil the requirement of<br/>Rateable Value Limit for the<br/>domestic units</li> </ul>                                                                                                                                                                                                                                                                                                                                                                                                                                                      | • Buildings that have<br>already received an<br>"Approval-in-Principle<br>Letter" under the OBB 2.0                                                                                                                                                                                                                                                                                                                                                                                                                | • Buildings that have<br>already received an<br>"Approval-in-Principle<br>Letter" under the LIMSS                                                                                                                                                                                                                                                                                                                    | • Residential units of private<br>residential or composite<br>(commercial & residential)<br>buildings                                                                                                                                                                                      | • Private residential<br>buildings aged 30 years<br>or above (excluding<br>buildings of 3 storeys or<br>below)                                                                      | <ul> <li>Private residential /<br/>commercial / composite<br/>(commercial &amp;<br/>residential) / industrial<br/>buildings</li> </ul>                                                                                                                                |
| Application<br>Requirement        | <ul> <li>Resolution of applying for the scheme has been passed at a general owners meeting</li> <li>Application should be submitted before tendering for the appointment of registered inspectors</li> </ul>                                                                                                                                                                                                           | <ul> <li>Resolution of applying for the scheme and "Smart Tender"</li> <li>*have been passed at an owners' general meeting</li> <li>Application should be submitted before tendering for the consultant</li> </ul>                                                                                                                                                                                                                                                                                                                                                                                                    | <ul> <li>Resolution of applying for<br/>"Smart Tender" have been<br/>passed at a general meeting*</li> <li>Application should be submitted<br/>before the appointment of<br/>consultant</li> <li>Settlement of the service<br/>charge*</li> </ul>                                                                                                                                                                               | <ul> <li>The resolution of participating<br/>in this Scheme has been passed<br/>in an owners' meeting</li> <li>The Buildings Department has<br/>not issued a letter to certify the<br/>receipt of a completion<br/>certificate of the works</li> </ul>                                                                                                                                                                                                                                                                                                                                                                                                                                                                      | <ul> <li>Resolution of applying for the scheme has been passed at a general owners meeting</li> <li>Application should be submitted before the appointment of qualified person for formulation of the scheme</li> </ul>                                                                                                                                                                                                                                                                                                                                                                                                                                                                           | Owner-occupiers of residential<br>units in the buildings concerned                                                                                                                                                                                                                                                                                                                                                                                                                                                 | • Owner-occupiers aged 60 or above of residential units                                                                                                                                                                                                                                                                                                                                                              | <ul> <li>Owner-occupiers aged 60 or<br/>above<sup>®</sup> / Recipients of<br/>Comprehensive Social Security<br/>Assistance / Recipients of<br/>Disability Allowance<sup>®</sup></li> <li>Applicant and his/her spouse<br/>(if married) are residing in the<br/>applied property</li> </ul> | <ul> <li>Only property in Hong<br/>Kong</li> <li>Domestic unit fulfils the<br/>requirement of Rateable<br/>Value Limit and solely<br/>or jointly owned by<br/>individual</li> </ul> | • Owner                                                                                                                                                                                                                                                               |
| Subsidy /<br>Loan /<br>Assistance | <ul> <li>\$25,000-\$100,000 subsidy on<br/>the first prescribed inspection<br/>(subject to the total number of<br/>units)</li> </ul>                                                                                                                                                                                                                                                                                   | <ul> <li>General repair works subsidy         Maximum subsidy at 20% of             approved works cost or \$3,000             per unit, whichever is the lower,             capped at \$1.2M per Applicant         Green Item subsidy         Maximum subsidy at 20% of             approved works cost or \$1,500             per unit, whichever is the lower,             capped at \$600,000 per             Applicant     </li> <li>Note: Smaller buildings with less than             S0 units will enjoy higher             subsidy, please refer to the             Application Notes for details</li> </ul> | <ul> <li>A professional consultant to<br/>provide independent cost<br/>estimate and technical advices<br/>on building rehabilitation<br/>works</li> <li>An electronic tendering<br/>platform to facilitate<br/>procurement of consultant and<br/>registered contractor; an<br/>independent professional to<br/>oversee tender opening<br/>process</li> <li>A DIY tool-kit to guide building<br/>rehabilitation works</li> </ul> | <ul> <li>This Scheme is applicable to:<br/>The repair and rectification<br/>works of the common drainage<br/>systems of buildings, or the<br/>improvement works for the<br/>common drainage systems of<br/>buildings conducted according<br/>to the practice notes issued by<br/>the Buildings Department<br/>between April to May 2021. All<br/>works must meet the<br/>requirements in relevant<br/>ordinances and be conducted by<br/>qualified registered contractors.</li> <li>The subsidy can be up to 80%<br/>of the cost of the relevant works<br/>or be set depending on the<br/>number of residential units in the<br/>building, subject to a cap of<br/>\$120,000-\$1,000,000<br/>(whichever is less)</li> </ul> | <ul> <li>Subject to a cap of \$10,000<br/>subsidy per building for<br/>formulation of the water safety<br/>plan for buildings (WSPB)</li> <li>Subject to a cap of \$32,500<br/>(first 2 years) and \$10,000 (the<br/>following 2 years) subsidy per<br/>building for regular<br/>maintenance and specific<br/>checkings under WSPB</li> <li>Subject to a cap of \$5,000 (first<br/>2 years) and \$2,500 (the<br/>following 2 years) subsidy per<br/>building for audits of the<br/>implementation of WSPB</li> <li>An additional subsidy capped<br/>at \$250,000 per building for<br/>carrying out rectification works<br/>and / or water quality tests for<br/>implementation of WSPB</li> </ul> | <ul> <li>Subsidy for the common areas of buildings:</li> <li>General owner-occupiers can be subsidised with 80% of the relevant cost, subject to a cap of \$40,000 per unit</li> <li>Elderly owner-occupiers aged 60 or above can be subsidised with 100% of the relevant cost, subject to a cap of HK\$50,000 per unit</li> <li>Subsidy for private projecting structures of buildings:</li> <li>Owner-occupiers can be subsidised with 50% of the relevant cost, subject to a cap of \$6,000 per unit</li> </ul> | • Subsidy for elderly<br>owner-occupiers<br>Elderly owner-occupiers<br>aged 60 or above can be<br>subsidised with 100% of<br>their contributions to the<br>works for compliance with<br>the LIMSS and the<br>consultancy fees incurred by<br>owners' organisations of the<br>buildings concerned for<br>appointing their own<br>consultants (if applicable),<br>subject to a cap of \$50,000<br>per residential unit | • Maximum grant of <b>\$80,000</b><br>per owner per unit                                                                                                                                                                                                                                   | <ul> <li>Interest-free loan up to \$50,000 per domestic unit</li> <li>Repayment up to 36 months</li> </ul>                                                                          | <ul> <li>Low interest loan up to<br/>\$1M per unit</li> <li>Repayment up to 36<br/>months</li> <li>Relief Measures:</li> <li>Eligible applicants may<br/>opt for interest-free<br/>loans and the<br/>repayment period may<br/>be extended to 72<br/>months</li> </ul> |
|                                   | • Owners' Corporation Formation Subsidy<br>Subsidy at <b>\$3,000</b> if the issue date of the Certificate of Registration of Owners' Corporation falls<br>within 12 months before the submission date of the application form                                                                                                                                                                                          |                                                                                                                                                                                                                                                                                                                                                                                                                                                                                                                                                                                                                       |                                                                                                                                                                                                                                                                                                                                                                                                                                 |                                                                                                                                                                                                                                                                                                                                                                                                                                                                                                                                                                                                                                                                                                                             |                                                                                                                                                                                                                                                                                                                                                                                                                                                                                                                                                                                                                                                                                                   |                                                                                                                                                                                                                                                                                                                                                                                                                                                                                                                    |                                                                                                                                                                                                                                                                                                                                                                                                                      |                                                                                                                                                                                                                                                                                            |                                                                                                                                                                                     |                                                                                                                                                                                                                                                                       |